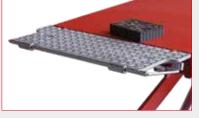

 Runways with suspended flaps which also act as vehicle access ramps.

• Adjustment bolts with rubber to cushion the end of thr stroke.

• Genenerously sized, selflubricating sliding blocks.