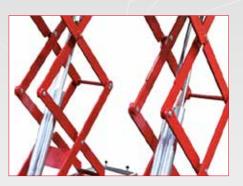

All models available in both on-floor and flush installation versions.

• Unique arm geometry for maximum stiffness and minimised space usage.

• Special **lift linkage**, for lifting loads even from the lowest lift height.

 Runways with suspended flaps which also act as vehicle access ramps.

• Adjustment bolts with rubber to cushion the end of thr stroke.

• Genenerously sized, selflubricating sliding blocks.