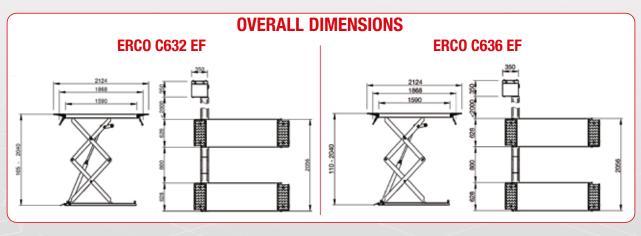

## OPTIONAL

· Pair of cross pieces and pads for off-road vehicles · Kit for pit installations

| TECHNICAL DATA |               |              |                                 |                             |                        |                     |
|----------------|---------------|--------------|---------------------------------|-----------------------------|------------------------|---------------------|
| Model          | Lift capacity | Lifting time | Three phase<br>motor            | Single phase<br>motor       | Max. lifting<br>height | Lift min.<br>height |
| ERCO C632 EF   | 3200 kg       | 45 s         | 230/400V - 3kW<br>3Ph - 50/60Hz | 230V - 3kW<br>1Ph - 50/60Hz | 2040 mm -              | 105 mm              |
| ERCO C636 EF   | 3600 kg       |              |                                 |                             |                        | 110 mm              |