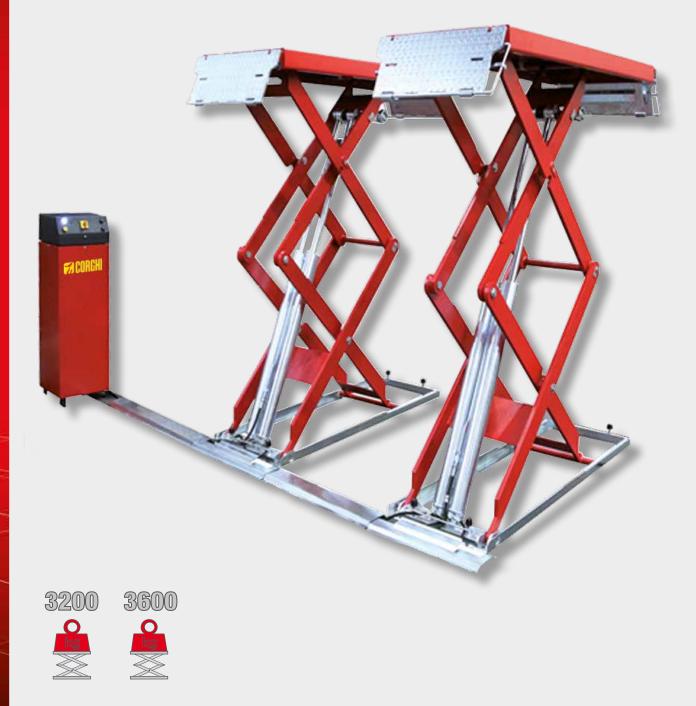

## ERCO C632 EF ERCO C635 EF C-LID Lifting equipment

Electrohydraulic underbody double scissors type lift, for tyre specialists, car workshops, and body repairers

## ERCO C636 EF - ERCO C632 EF

**Electrohydraulic underbody double scissors type lift,** for tyre specialists, car workshops, and body repairers. Alignment of the runways with a dual **MASTER/SLAVE** circuit (**two cylinders per runboard**) without mechanical safety racks. Runboards version with extensions or flaps (**F**).

All models available in both on-floor and flush installation versions.

• Unique arm geometry for maximum stiffness and minimised space usage.

• Special **lift linkage**, for lifting loads even from the lowest lift height.

 Runways with suspended flaps which also act as vehicle access ramps.

• Adjustment bolts with rubber to cushion the end of thr stroke.

• Genenerously sized, selflubricating sliding blocks.